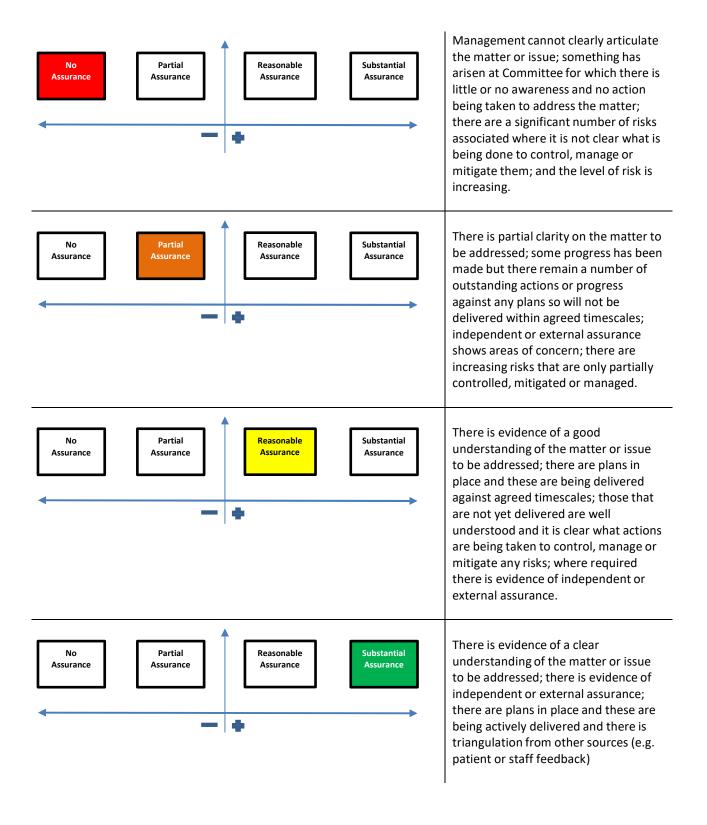

|                          |
|     |                                                                                                                                                                                                                                                                                                                                                                                                                                                            |                          |

## **Assurance classification**