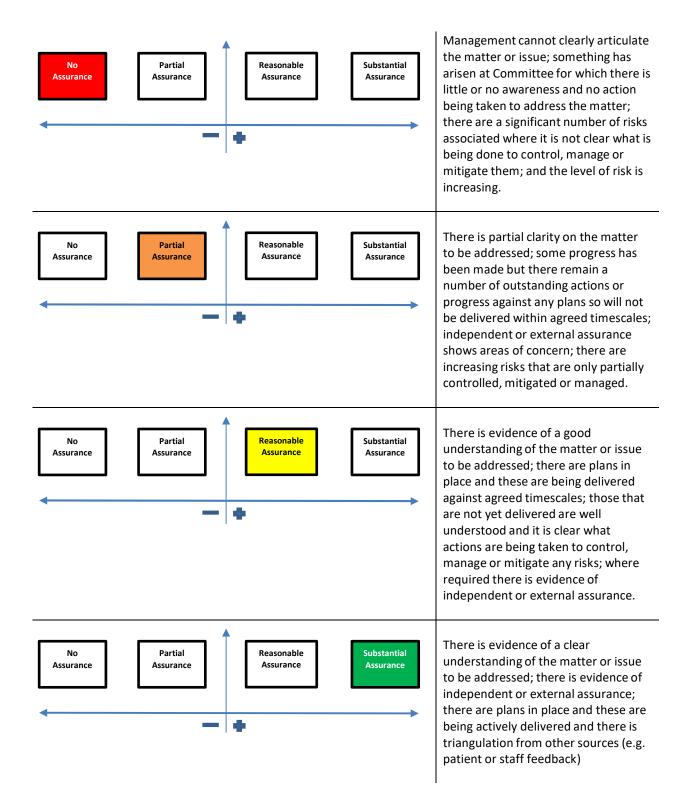

|                         |  |  |
|                                                          |                                                                                                                                                                                                                                                   |                         |  |  |
| Actions agreed:                                          |                                                                                                                                                                                                                                                   |                         |  |  |

## Assurance classification