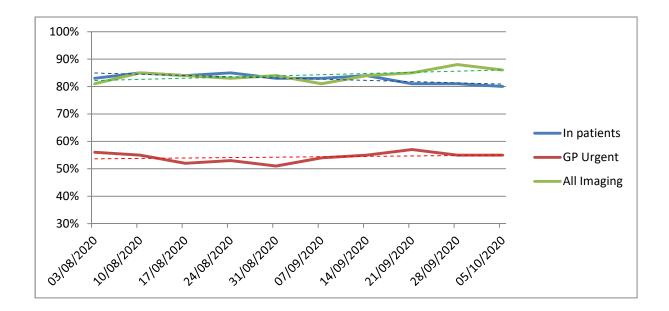

## 20/10/20

August, September and October performance to date:

|            | In patients<br>(Target 90%) | GP Urgent<br>(Target 90%) | All other Imaging<br>(Target 95%) |
|------------|-----------------------------|---------------------------|-----------------------------------|
| 03/08/2020 | 83%                         | 56%                       | 81%                               |
| 10/08/2020 | 85%                         | 55%                       | 85%                               |
| 17/08/2020 | 84%                         | 52%                       | 84%                               |
| 24/08/2020 | 85%                         | 53%                       | 83%                               |
| 31/08/2020 | 83%                         | 51%                       | 84%                               |
| 07/09/2020 | 83%                         | 54%                       | 81%                               |
| 14/09/2020 | 84%                         | 55%                       | 84%                               |
| 21/09/2020 | 81%                         | 57%                       | 85%                               |
| 28/09/2020 | 81%                         | 55%                       | 88%                               |
| 05/10/2020 | 80%                         | 55%                       | 86%                               |

Whilst all three KPIs remain below target, it is reassuring to see that performance is consistent given all the constraints and challenges faced during the Covid19 pandemic.

Dealing with issues such as Covid19 streaming pathways, staff redeployment, process changes, shielding/isolating staff and intense recovery/restoration regimes, to deliver a level performance throughout is testing.