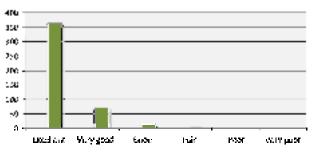

|            | Number      | ۹.            |  |  |
|------------|-------------|---------------|--|--|
| l'ace' emi | 20          | 9310 <b>7</b> |  |  |
| Verygoad   | Ň           | :1638         |  |  |
| Gubt       | 13          | 2.90%         |  |  |
| Fair       | 2           | 0.459         |  |  |
| Pear       | •           | 12006         |  |  |
| Very scor  | ن ا         | 0/3.6         |  |  |
| la la l    | <b>14</b> 5 |               |  |  |