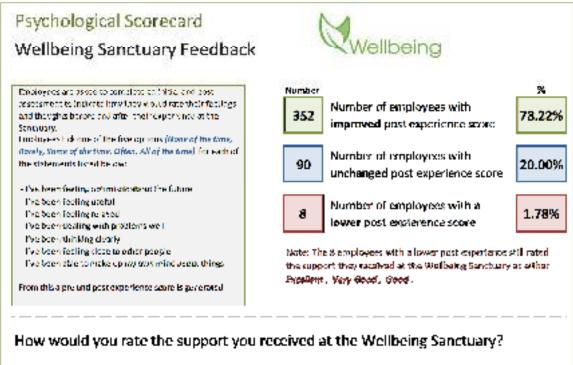

#### **Psychological Scorecard** Stress Risk Assessment (SRA) completion numbers by Group Updated 21/07/2020 Group Total 17 Corporate 2 Imaging Medicine & Emergency Care 54 Primary Care, Community and Therapies 13 Surgical Services 79 Women & Child Health 37 Grand Total 202



|            | Number      | ۹.            |  |  |
|------------|-------------|---------------|--|--|
| l'ace' emi | 20          | 9310 <b>7</b> |  |  |
| Verygoad   | Ň           | :1638         |  |  |
| Gubt       | 13          | 2.90%         |  |  |
| Fair       | 2           | 0.459         |  |  |
| Pear       | •           | 12006         |  |  |
| Very scor  | ن ا         | 0/3.6         |  |  |
| la la l    | <b>14</b> 5 |               |  |  |



#### Wellbeing Sanctuary Feedback comments

The well being Sanctuory is furthatic, it's allowed me to take some time bot for myself and unwing from daily life. The staff are brilliant and extremely welcoming and take time to listen to you.

> As a ways excellent. Staffigs above and beyond each time to address all areas of health and w