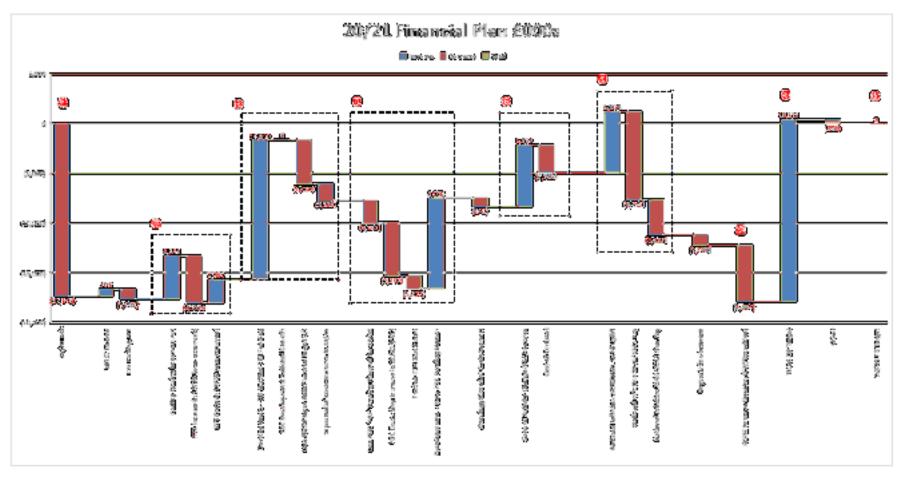

## Linking the 1920 plan to 2021

|                                                             | PRI<br>£000s | Other Income<br>£000s | Pay<br>£000s | Non Pay<br>£000s | Non Opex<br>£000s | Total<br>£000s |
|-------------------------------------------------------------|--------------|-----------------------|--------------|------------------|-------------------|----------------|
| LTFM Opening Underlying Deficit in 19/20                    | 475,073      | 54,518                | (340,966)    | (174,132)        | (31,841)          | (17,348)       |
| Donated                                                     |              | 16                    |              |                  | (214)             | (198)          |
| LTFM Opening Underlying Deficit in 19/20 Including Donated  | 475,073      | 54,534                | (340,966)    | (174,132)        | (32,055)          | (17,546)       |
| 2020/2021 Changes at 2019/2020 Prices                       |              |                       |              |                  |                   |                |
| RTT                                                         | (4,714)      |                       | 2,300        |                  |                   | (2,414)        |
| Coding Quality improvement - £3m to £7.3m                   | 4,345        |                       |              |                  |                   | 4,345          |
| Oncology                                                    | (846)        |                       |              |                  |                   | (846)          |
| Car Parking FYE                                             |              | (1,000)               |              |                  |                   | (1,000)        |
| Local Trust CIP Target                                      |              |                       | 11,513       | 6,998            |                   | 18,511         |
| MRET Income                                                 |              | 726                   |              | 0                |                   | 726            |
| National Growth (FBC) Now Removed                           | 0            |                       | 0            | 0                |                   | 0              |
| General Activity Change                                     | 6,177        |                       | (1,947)      | (742)            |                   | 3,488          |
| Urgent Care                                                 | 0            |                       |              | (39)             |                   | (39)           |
| RCRH Reserve Creation                                       |              |                       |              | (5,704)          |                   | (5,704)        |
| Taper Relief                                                |              |                       | (1,402)      | (231)            |                   | (1,633)        |
| Hard FM                                                     |              |                       |              | (150)            |                   | (150)          |
| Other                                                       |              |                       | (403)        | (3)              |                   | (406)          |
| Depreciation                                                |              |                       |              |                  | (2,030)           | (2,030)        |
| Depreciation Reduction Following Model Refresh (FIC Update) |              |                       |              |                  | 1,021             | 1,021          |
| PDC Step Change (FBC)                                       |              |                       |              |                  | (5,332)           | (5,332)        |
| Further PDC Headroom, held against other costs              |              |                       |              | (1,272)          |                   | (1,272)        |
| Other Non Opex                                              |              |                       |              |                  | 192               | 192            |
| Donated Assets Income                                       |              | (16)                  |              |                  |                   | (16)           |
| National Inflation 2020/2021                                | 6,044        |                       | (8,795)      | (3,587)          |                   | (6,338)        |
| Less 19/20 Taper Relief Income Target b/f                   |              | (4,400)               |              |                  |                   | (4,400)        |
| Developments - FIT Notified FRF Funding                     |              | 14,010                |              |                  |                   | 14,010         |
| Less Developments - PDC Funding Planned for 19/20           |              | (2,262)               |              |                  |                   | (2,262)        |
| Developments - New Agreed PDC Funding Stream to 20/21       |              | 9,095                 |              |                  |                   | <b>9,095</b>   |
| 2020/21 Plan                                                | 486,077      | 70,687                | (339,700)    | (178,861)        | (38,204)          | (0)            |