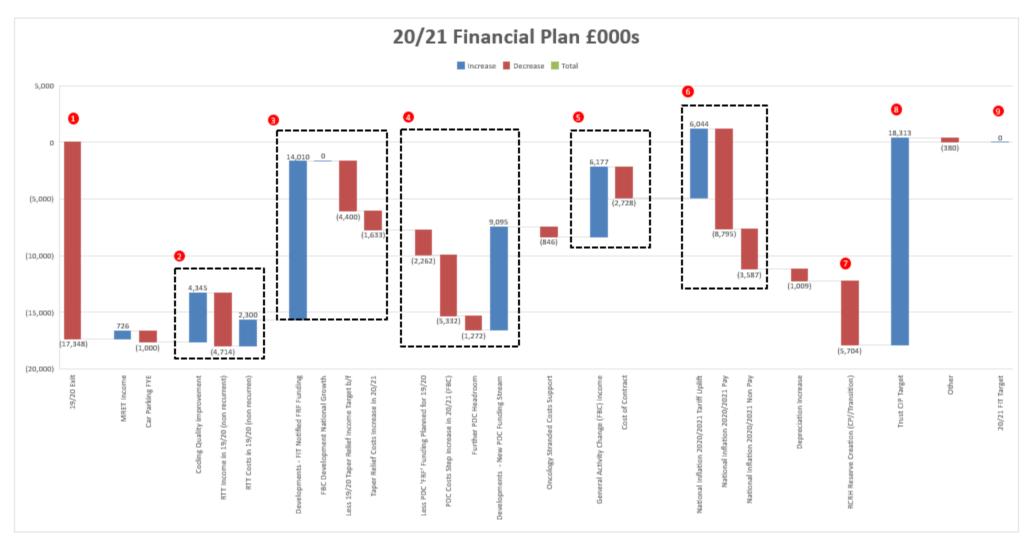

## Linking the 1920 plan to 2021

|                                                             | PRI<br>£000s | Other Income<br>£000s | Pay<br>£000s | Non Pay<br>£000s | Non Opex<br>£000s | Total<br>£000s |
|-------------------------------------------------------------|--------------|-----------------------|--------------|------------------|-------------------|----------------|
| LTFM Opening Underlying Deficit in 19/20                    | 475,073      | 54,518                | (340,966)    | (174,132)        | (31,841)          | (17,348)       |
| Donated                                                     |              | 16                    |              |                  | (214)             | (198)          |
| LTFM Opening Underlying Deficit in 19/20 Including Donated  | 475,073      | 54,534                | (340,966)    | (174,132)        | (32,055)          | (17,546)       |
| 2020/2021 Changes at 2019/2020 Prices                       |              |                       |              |                  |                   |                |
| RTT                                                         | (4,714)      |                       | 2,300        |                  |                   | (2,414)        |
| Coding Quality improvement - £3m to £7.3m                   | 4,345        |                       |              |                  |                   | 4,345          |
| Oncology                                                    | (846)        |                       |              |                  |                   | (846)          |
| Car Parking FYE                                             |              | (1,000)               |              |                  |                   | (1,000)        |
| Local Trust CIP Target                                      |              |                       | 11,513       | 6,998            |                   | 18,511         |
| MRET Income                                                 |              | 726                   |              | 0                |                   | 726            |
| National Growth (FBC) Now Removed                           | 0            |                       | 0            | О                |                   | 0              |
| General Activity Change                                     | 6,177        |                       | (1,947)      | (742)            |                   | 3,488          |
| Urgent Care                                                 | 0            |                       |              | (39)             |                   | (39)           |
| RCRH Reserve Creation                                       |              |                       |              | (5,704)          |                   | (5,704)        |
| Taper Relief                                                |              |                       | (1,402)      | (231)            |                   | (1,633)        |
| Hard FM                                                     |              |                       |              | (150)            |                   | (150)          |
| Other                                                       |              |                       | (403)        | (3)              |                   | (406)          |
| Depreciation                                                |              |                       |              |                  | (2,030)           | (2,030)        |
| Depreciation Reduction Following Model Refresh (FIC Update) |              |                       |              |                  | 1,021             | 1,021          |
| PDC Step Change (FBC)                                       |              |                       |              |                  | (5,332)           | (5,332)        |
| Further PDC Headroom, held against other costs              |              |                       |              | (1,272)          |                   | (1,272)        |
| Other Non Opex                                              |              |                       |              |                  | 192               | 192            |
| Donated Assets Income                                       |              | (16)                  |              |                  |                   | (16)           |
| National Inflation 2020/2021                                | 6,044        |                       | (8,795)      | (3,587)          |                   | (6,338)        |
| Less 19/20 Taper Relief Income Target b/f                   |              | (4,400)               |              |                  |                   | (4,400)        |
| Developments - FIT Notified FRF Funding                     |              | 14,010                |              |                  |                   | 14,010         |
| Less Developments - PDC Funding Planned for 19/20           |              | (2,262)               |              |                  |                   | (2,262)        |
| Developments - New Agreed PDC Funding Stream to 20/21       |              | 9,095                 |              |                  |                   | 9,095          |
| 2020/21 Plan                                                | 486,077      | 70,687                | (339,700)    | (178,861)        | (38,204)          | (0)            |