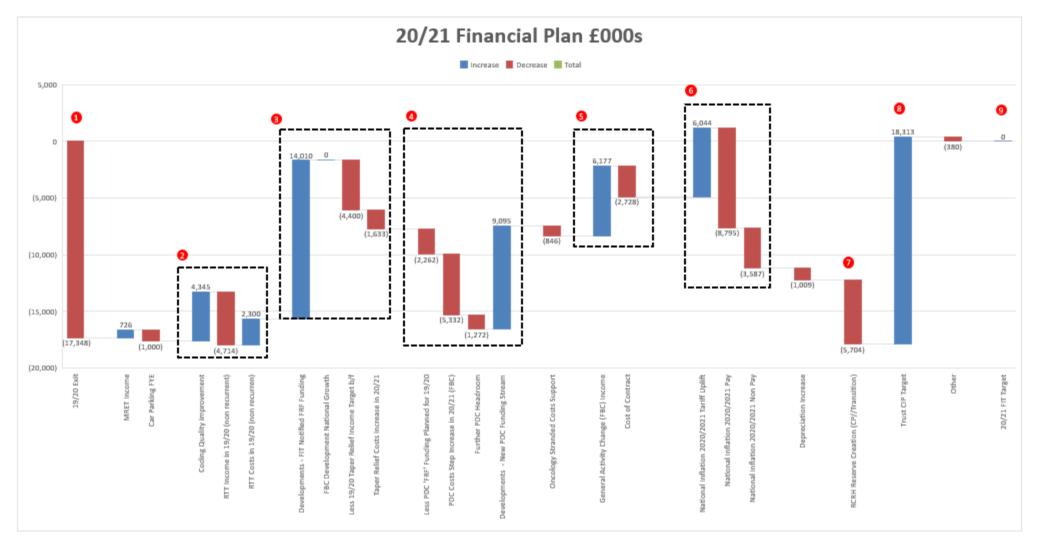

- 📵 19/20 Exit
- 2 Net £1,930, assuming RTT costs can be released from groups in 20/21
- 🤨 FRF Funding less taper relief costs, equals a net contribution of £8m (replaces development growth margin in the LTFM)
- Output and the New PDC losts and the New PDC Income Stream
- IFBC Demography and Targeted Income Growth, net margin contribution equals £3.5m

- 6 Cost inflation less tariff uplift equals £6m (equals national CIP requirement)
- 8 RCRH Reserve available for transitional costs
- 1 Trust CIP target, including national CIP requirement.
- SWBH 20/21 FIT Target

## Linking the 1920 plan to 2021

|                                                             | PRI<br>£000s | Other Income<br>£000s | Pay<br>£000s | Non Pay<br>£000s | Non Opex<br>£000s | Total<br>£000s |
|-------------------------------------------------------------|--------------|-----------------------|--------------|------------------|-------------------|----------------|
| LTFM Opening Underlying Deficit in 19/20                    | 475,073      | 54,518                | (340,966)    | (174,132)        | (31,841)          | (17,348)       |
|                                                             |              |                       | ( / /        |                  |                   | (              |
| Donated                                                     |              | 16                    |              |                  | (214)             | (198)          |
| LTFM Opening Underlying Deficit in 19/20 Including Donated  | 475,073      | 54,534                | (340,966)    | (174,132)        | (32,055)          | (17,546)       |
| 2020/2021 Changes at 2019/2020 Prices                       |              |                       |              |                  |                   |                |
| RTT                                                         | (4,714)      |                       | 2,300        |                  |                   | (2,414)        |
| Coding Quality improvement - £3m to £7.3m                   | 4,345        |                       |              |                  |                   | 4,345          |
| Oncology                                                    | (846)        |                       |              |                  |                   | (846)          |
| Car Parking FYE                                             |              | (1,000)               |              |                  |                   | (1,000)        |
| Local Trust CIP Target                                      |              |                       | 11,513       | 6,998            |                   | 18,511         |
| MRET Income                                                 |              | 726                   |              | 0                |                   | 726            |
| National Growth (FBC) Now Removed                           | 0            |                       | 0            | 0                |                   | 0              |
| General Activity Change                                     | 6,177        |                       | (1,947)      | (742)            |                   | 3,488          |
| Urgent Care                                                 | 0            |                       |              | (39)             |                   | (39)           |
| RCRH Reserve Creation                                       |              |                       |              | (5,704)          |                   | (5,704)        |
| Taper Relief                                                |              |                       | (1,402)      | (231)            |                   | (1,633)        |
| Hard FM                                                     |              |                       |              | (150)            |                   | (150)          |
| Other                                                       |              |                       | (403)        | (3)              |                   | (406)          |
| Depreciation                                                |              |                       |              |                  | (2,030)           | (2,030)        |
| Depreciation Reduction Following Model Refresh (FIC Update) |              |                       |              |                  | 1,021             | 1,021          |
| PDC Step Change (FBC)                                       |              |                       |              |                  | (5,332)           | (5,332)        |
| Further PDC Headroom, held against other costs              |              |                       |              | (1,272)          |                   | (1,272)        |
| Other Non Opex                                              |              |                       |              |                  | 192               | 192            |
| Donated Assets Income                                       |              | (16)                  |              |                  |                   | (16)           |
| National Inflation 2020/2021                                | 6,044        |                       | (8,795)      | (3,587)          |                   | (6,338)        |
| Less 19/20 Taper Relief Income Target b/f                   |              | (4,400)               |              |                  |                   | (4,400)        |
| Developments - FIT Notified FRF Funding                     |              | 14,010                |              |                  |                   | 14,010         |
| Less Developments - PDC Funding Planned for 19/20           |              | (2,262)               |              |                  |                   | (2,262)        |
| Developments - New Agreed PDC Funding Stream to 20/21       |              | 9,095                 |              |                  |                   | 9,095          |
| 2020/21 Plan                                                | 486,077      | 70,687                | (339,700)    | (178,861)        | (38,204)          | (0)            |