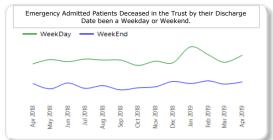

| Date     | WeekDay | WeekEnd | Total |
|----------|---------|---------|-------|
| Apr 2018 | 74      | 37      | 111   |
| May 2018 | 82      | 27      | 109   |
| Jun 2018 | 78      | 38      | 116   |
| Jul 2018 | 83      | 28      | 111   |
| Aug 2018 | 81      | 33      | 114   |
| Sep 2018 | 81      | 25      | 106   |
| Oct 2018 | 71      | 29      | 100   |
| Nov 2018 | 79      | 31      | 110   |
| Dec 2018 | 76      | 41      | 117   |
| Jan 2019 | 106     | 37      | 143   |
| Feb 2019 | 91      | 42      | 133   |
| Mar 2019 | 77      | 36      | 113   |
| Apr 2019 | 90      | 40      | 130   |