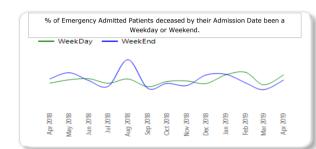

| Date     | WeekDay | WeekEnd | Total |
|----------|---------|---------|-------|
| Apr 2018 | 2.4%    | 2.8%    | 2.5%  |
| May 2018 | 2.7%    | 3.3%    | 2.9%  |
| Jun 2018 | 2.8%    | 2.6%    | 2.8%  |
| Jul 2018 | 2.4%    | 2.1%    | 2.4%  |
| Aug 2018 | 2.8%    | 4.5%    | 3.2%  |
| Sep 2018 | 2.1%    | 2.0%    | 2.1%  |
| Oct 2018 | 2.6%    | 2.4%    | 2.5%  |
| Nov 2018 | 2.6%    | 2.2%    | 2.5%  |
| Dec 2018 | 2.4%    | 3.1%    | 2.7%  |
| Jan 2019 | 3.2%    | 3.2%    | 3.2%  |
| Feb 2019 | 3.4%    | 2.4%    | 3.1%  |
| Mar 2019 | 2.3%    | 1.9%    | 2.2%  |
| Apr 2019 | 3.2%    | 2.7%    | 3.0%  |