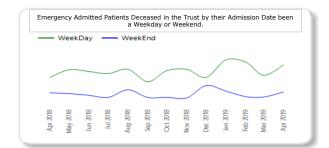

## Number of emergency admitted patients deceased in hospital over a 12 month period

| Date     | WeekDay | WeekEnd | Total |
|----------|---------|---------|-------|
| Apr 2018 | 70      | 34      | 104   |
| May 2018 | 88      | 32      | 120   |
| Jun 2018 | 84      | 28      | 112   |
| Jul 2018 | 79      | 23      | 102   |
| Aug 2018 | 89      | 41      | 130   |
| Sep 2018 | 60      | 23      | 83    |
| Oct 2018 | 86      | 23      | 109   |
| Nov 2018 | 89      | 22      | 111   |
| Dec 2018 | 70      | 51      | 121   |
| Jan 2019 | 111     | 38      | 149   |
| Feb 2019 | 106     | 25      | 131   |
| Mar 2019 | 75      | 24      | 99    |
| Apr 2019 | 99      | 36      | 135   |