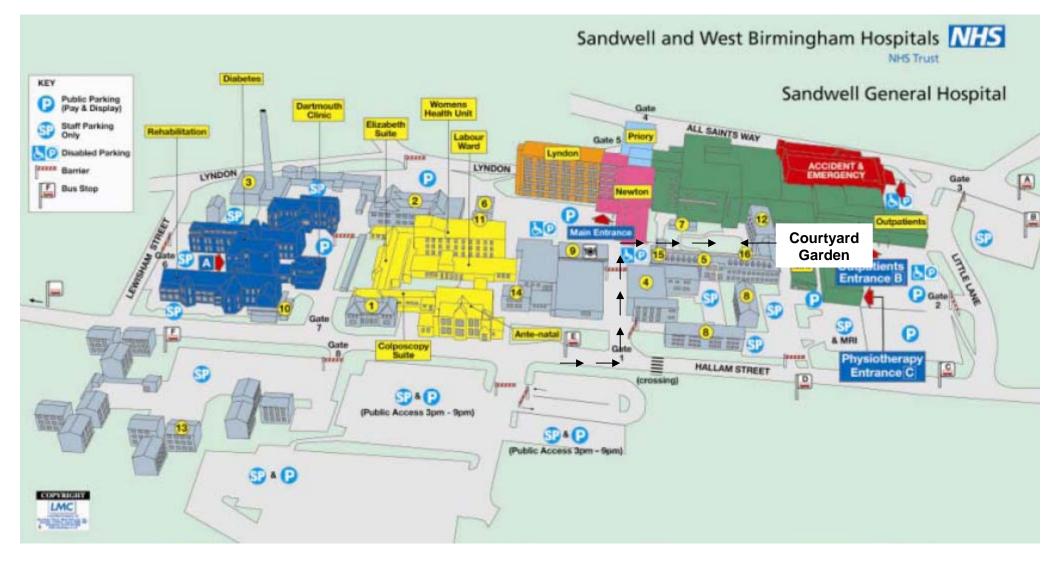

## **GETTING HERE – OCCUPATIONAL HEALTH BUILDING IS IN BLOCK 16 (Follow arrows through Gate 1)**

The following buses serve Sandwell Hospital – 404, 404A, 404E, 405, 405A, 406H. 407H, 410 and 451. The nearest Metro Station is West Bromwich Central and the nearest rail station is Sandwell and Dudley. Further information and details of timetables can be found on <a href="https://www.centro.org.uk">www.centro.org.uk</a> or by telephoning the Centro Hotline on 0121 200 2700 or the National Rail Hotline on 0845 748 4950.

If you are travelling by car the main entrance to the hospital is from Hallam Street. There is a public car park. Tickets must be paid for at the pay station before you go back to your car as there are no payment facilities at the barrier. There are no reductions for Blue Badge holders within the barriered car park.